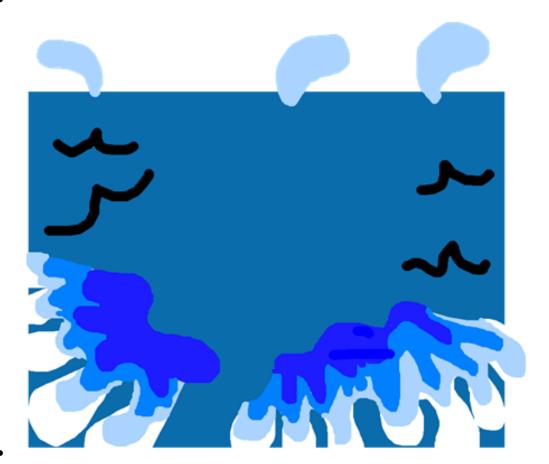

Retell the story together: Boat and splash baseboard and animals.

Book: Who Sank the Boat.

**Use:** Cut out the animals (page 2). Support your child to use the boat and splash base board (page 1) and animals to act out what happens in the story (e.g. fill the boat with the animals, then tip them out to make a splash!) Blu tack would be useful.

See the Who Sank the Boat rocket card "Retell the story together" and the matching video for more information.

1,

2.

Retell the story together: Boat and splash baseboard and animals.

Book: Who Sank the Boat.

**Use:** Cut out the animals (page 2). Support your child to use the boat and splash base board (page 1) and animals to act out what happens in the story (e.g. fill the boat with the animals, then tip them out to make a splash!) Blu tack would be useful.

See the Who Sank the Boat rocket card "Retell the story together" and the matching video for more information.