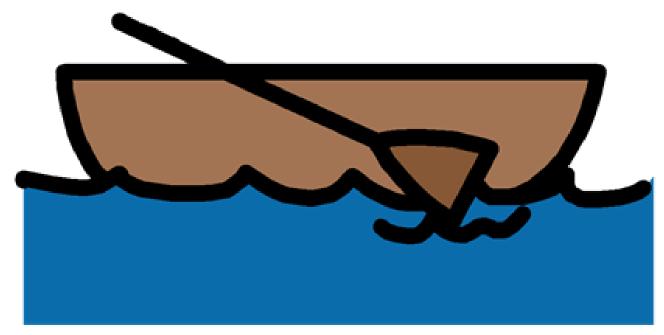

Retell the story together: Boat and splash baseboard and animals.

Book: Who Sank the Boat.

**Use:** Cut out the animals (page 2). Support your child to use the boat and splash base board (page 1) and animals to act out what happens in the story (e.g. fill the boat with the animals, then tip them out to make a splash!) Blu tack would be useful.

See the Who Sank the Boat rocket card "Retell the story together" and the matching video for more information.

1,

2.

Retell the story together: Boat and splash baseboard and animals.

Book: Who Sank the Boat.

**Use:** Cut out the animals (page 2). Support your child to use the boat and splash base board (page 1) and animals to act out what happens in the story (e.g. fill the boat with the animals, then tip them out to make a splash!) Blu tack would be useful.

See the Who Sank the Boat rocket card "Retell the story together" and the matching video for more information.