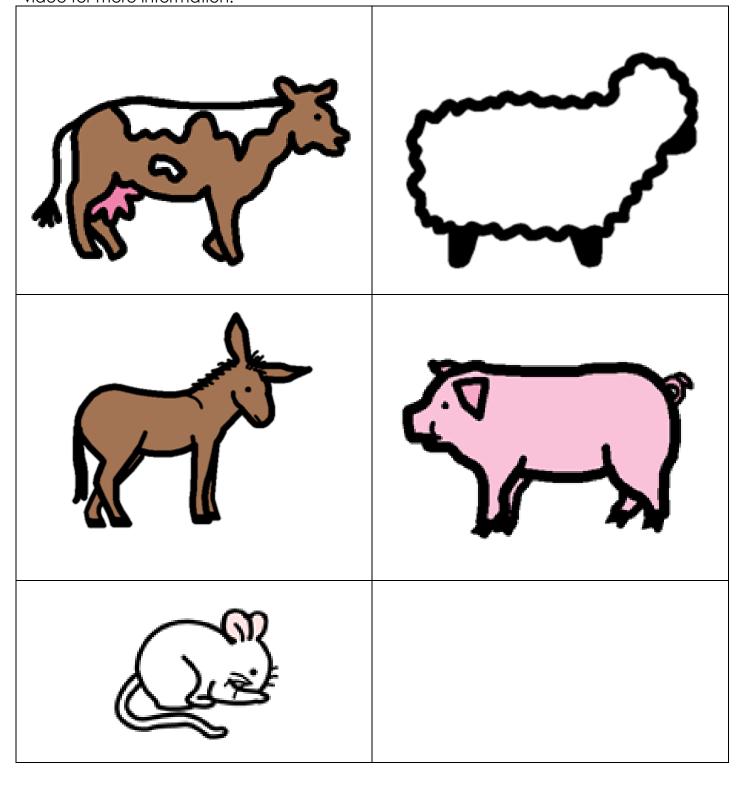

Retell the story together: Boat and splash baseboard and animals.

Book: Who Sank the Boat.

**Use:** Cut out the animals (page 2). Support your child to use the boat and splash base board (page 1) and animals to act out what happens in the story (e.g. fill the boat with the animals, then tip them out to make a splash!) Blu tack would be useful.

See the Who Sank the Boat rocket card "Retell the story together" and the matching video for more information.

1,

2.

Retell the story together: Boat and splash baseboard and animals.

Book: Who Sank the Boat.

**Use:** Cut out the animals (page 2). Support your child to use the boat and splash base board (page 1) and animals to act out what happens in the story (e.g. fill the boat with the animals, then tip them out to make a splash!) Blu tack would be useful.

See the Who Sank the Boat rocket card "Retell the story together" and the matching video for more information.