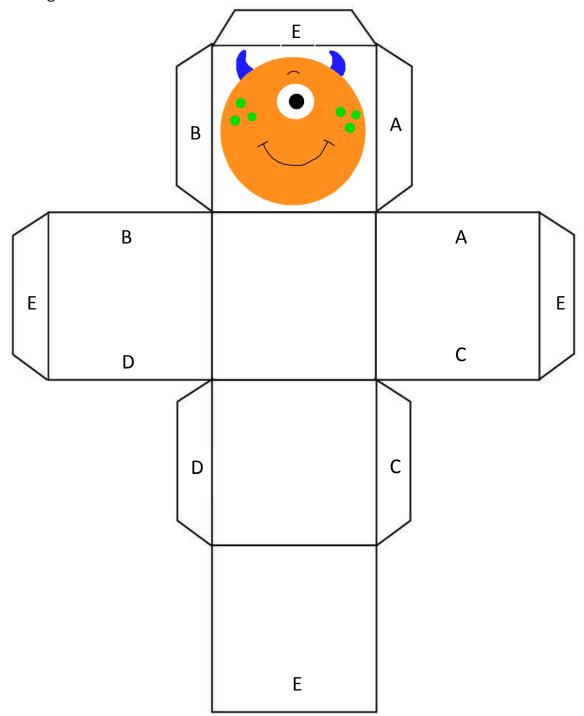

Retell the story together: Monster box template.

**Book:** There's a Monster in Your Book.

**Use:** Cut out the template. Support your child to assemble the monster toy template into a cube (fold all joins flat first, so it keeps its shape). Match the letter tabs to the side labelled with the same letter. See our video "putting together your monster toy". You will need sticky tape or glue. Use the monster toy to act out what happens in the story. See the *There's a Monster in Your Book* rocket card "Retell the story together" and the matching video for more information.